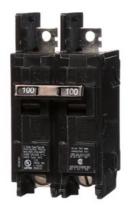

## **SIEMENS**

Data sheet US2:BQ2B100

Siemens Low Voltage Molded Case Circuit Breakers General Purpose MCCBs - Type BQ, 2-Pole, 120/240VAC are Circuit Protection Molded Case Circuit Breakers. 2-Pole Common-Trip circuit breaker type BQ. Rated 120/240V (100 A) (AIR 10 kA). Special features: Load side lugs are included.