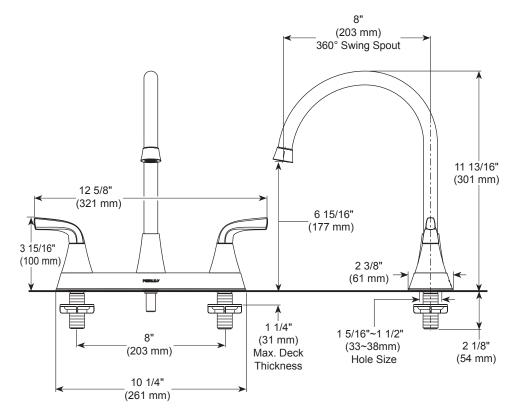

# **STANDARD SPECIFICATIONS:**

- Max. flow rate 1.5 gpm @ 60 psi, 5.7 L/min @ 414 kPa
- Two handle kitchen faucet for exposed mounting on 4 hole sinks with 8" centers
- Ceramic cartridge
- Spout rotates 360°
- Model with spray attachment has anti-siphon device as integral part of valve body
- 1/2" -14 NPSM threaded male inlet shanks