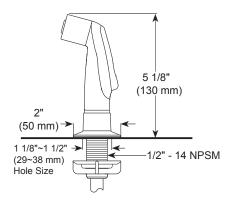

# **STANDARD SPECIFICATIONS:**

- Max. flow rate 1.5 gpm @ 60 psi, 5.7 L/min @ 414 kPa
- Two handle kitchen faucet for exposed mounting on 4 hole sinks with 8" centers
- Ceramic cartridge
- Spout rotates 360°
- Model with spray attachment has anti-siphon device as integral part of valve body
- 1/2" -14 NPSM threaded male inlet shanks