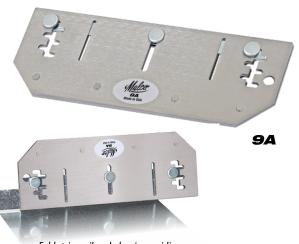

### **Adjustable Folding Tool**

Quickly adjusts from 1/4 in. (6.4 mm) to 1-1/2 in. (38.1 mm) folding depths

Model 9A Adjustable Folding Tool easily folds edges of aluminum siding, trim coil and lighter gauges of sheet metal up to 26 gauge (0.56 mm). The 9A quickly adjusts from 1/4 to 1-1/2 in. (6.4 mm to 38.1 mm) folding depths in 1/4 in. (6.4 mm) increments. The adjustment mechanism is completely hand operated; there are no loose parts or extra tools to contend with. A compact 3-1/4 x 9 in. (83 x 229 mm) size provides easy leverage for any folding depth.

The tool also features a handy hang hole for workbench applications, or stores easily in a tool box. The stainless steel construction assures long service life.

Folds trim coil and aluminum siding. • Folds galvanized sheet metal up to 26 gauge (0.56 mm).