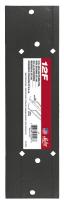

12F -12 in. (305 mm) long tool is ideal for HVAC applications such as 3/8 in. (9.5 mm) folds for drive cleats and big 1 in. (25.4 mm) deep folds for joist panning, plenums, register boots, trunk line end caps and more.

12F