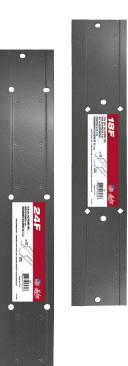

#### 18F

Longer 18F - 18 in. (457 mm) tool assures a uniform fold.

### 24F

Extra long 24F - 24 in. (610 mm) tool may also be used as a mini brake by siding applicators.

| Catalog<br>Number | Description                   | Folding Depths<br>in. (mm) | Width.<br>in. (cm) | Net Wt.<br>oz. (g) |
|-------------------|-------------------------------|----------------------------|--------------------|--------------------|
| 12F               | 12 in. Folding Tool           | 3/8 (9.5), 1 (25.4)        | 12 (31)            | 20 (425)           |
| 18F               | 18 in. Folding Tool           | 3/8 (9.5), 1 (25.4)        | 18 (46)            | 31 (879)           |
| 24F               | 24 in. Folding Tool           | 3/8 (9.5), 1 (25.4)        | 24 (61)            | 42 (1191)          |
| 9A                | 9 in. Adjustable Folding Tool | 1/4 to 1-1/2 (6.4 to 38.1) | 9 (23)             | 19 (539)           |