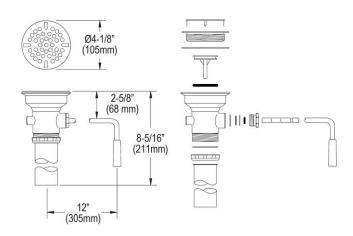

## 3-1/2 Drain Fitting Rotary Lever Operated with 2" OD Tailpiece Model(s) LK25RT

## PRODUCT SPECIFICATIONS

3-1/2 Drain Fitting Rotary Lever Operated with 2" OD Tailpiece. Overall dimensions are 4-1/8" x 4-1/8" x 8-5/16".

| Finish:          | Polished Stainless Steel  |
|------------------|---------------------------|
| Dimensions:      | 4-1/8" x 4-1/8" x 8-5/16" |
| Shipping Weight: | 4 lbs.                    |

- 2" O.D. x 4" tailpiece.
- 4-1/2" O.D. top stainless steel flange with brass body.
- Basket strainer catches food and waste from going down the drain.
- Chrome-plated brass tailpiece.

A Century of Tradition and Quality.
For more than 100 years, Elkay has been making innovative products and providing exceptional customer care. We take pride in offering plumbing products that make life easier, inspire change and leave the world a better place.