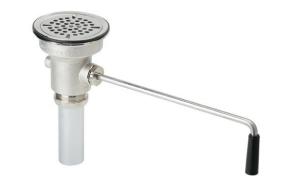

## 3-1/2 Drain Fitting Rotary Lever Operated with 2" OD Tailpiece Model(s) LK25RT

## PRODUCT SPECIFICATIONS

3-1/2 Drain Fitting Rotary Lever Operated with 2" OD Tailpiece. Overall dimensions are 4-1/8" x 4-1/8" x 8-5/16".

| Finish:          | Polished Stainless Steel  |
|------------------|---------------------------|
| Dimensions:      | 4-1/8" x 4-1/8" x 8-5/16" |
| Shipping Weight: | 4 lbs.                    |

- 2" O.D. x 4" tailpiece.
- 4-1/2" O.D. top stainless steel flange with brass body.
- Basket strainer catches food and waste from going down the drain.
- Chrome-plated brass tailpiece.

A Century of Tradition and Quality.
For more than 100 years, Elkay has been making innovative products and providing exceptional customer care. We take pride in offering plumbing products that make life easier, inspire change and leave the world a better place.