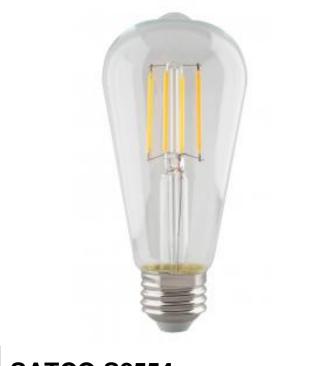

## SATCO" NUVO

Project Name

**SATCO S8554** 5.5ST19/CL/LED/E26/27K/120V

Notes

General Status Active Watts 5.5 Incandescent Equivalent 60 Volts 120V Shape ST19 Base Medium ANSI Base E26 Finish Clear CCT (Kelvin) 2700 Temperature Warm White CRI 90 Lumens 500 Beam Spread 360 Yes - Dimmable Dimmable Hours Rated 15000 ST19 Lamp Type Technology LED Electrical Power Factor 0.9 -20C (-4F) to a maximum of +45C **Operating Temperature** (+113F) Physical MOL 5.5 MOD 2.38 Additional Information Rated For Enclosed Fixture Yes Warranty 3 Year Limited Compliance cULus Safety Listing Location Rating Damp Energy Star Yes ES Unique ID ESID-2326067 CEC Status Lawful for sale in California **RoHS** Compliant Yes SDS Sheet