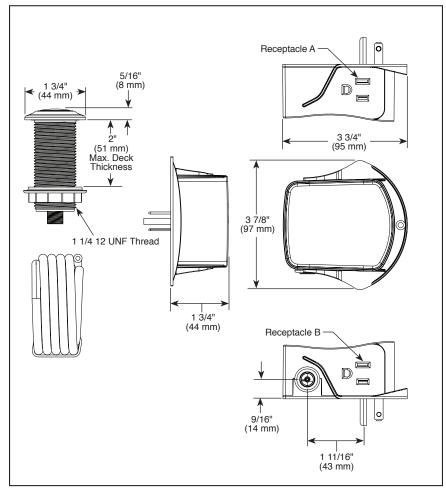

## **STANDARD SPECIFICATIONS:**

- UL approved Electrical Rating: 15 amps @ 120VAC
- For indoor use only
- Intended to be used at room temperature
- Plug into grounded, GFCI electrical outlet
- Push button installs in 1 1/4" diameter hole
- Includes power module with two grounded outlets, air tubing (6 ft. length), and push button with decorative finish
- Press and release the air transmitter button to transfer power from Receptacle A to Receptacle B. Press and release the button again to transfer power from Receptacle B back to Receptacle A.
- Distance between push button and power module must not exceed 5 ft.
- Replacement button and tubing: RP101682