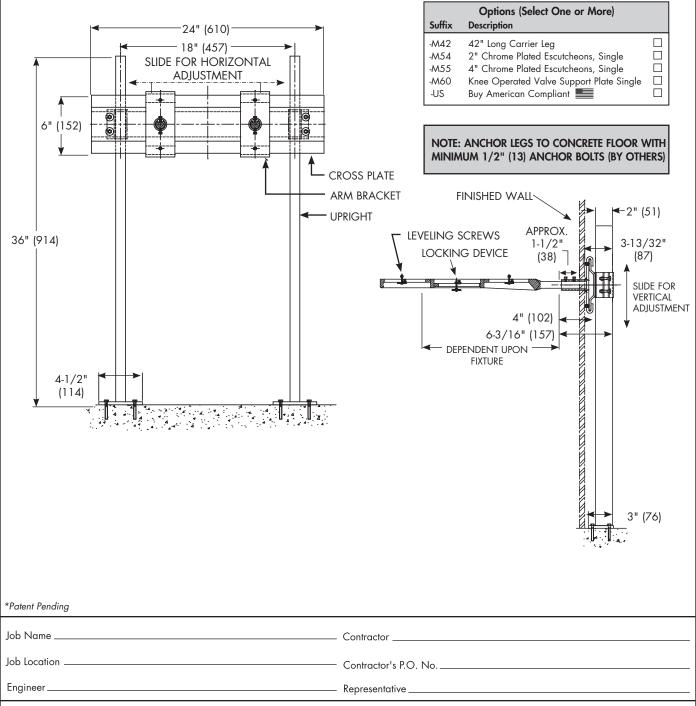

## Floor Mounted Concealed Arm "Track" Lavatory Carrier

**SPECIFICATION:** Watts Drainage TCA-411 epoxy coated floor mounted concealed arm track lavatory carrier with heavy gauge steel offset uprights with welded feet, steel cross plate with integral mounting brackets, sliding adjustable arm brackets, and adjustable cast iron concealed arms with mounting clips, leveling screws, and basin locking device.

WATTS Drainage reserves the right to modify or change product design or construction without prior notice and without incurring any obligation to make similar changes and modifications to products previously or subsequently sold. See your WATTS Drainage representative for any clarification. Dimensions are subject to manufacturing tolerances.