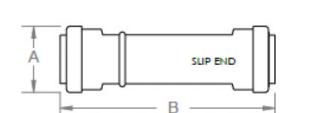

### **Dimensional Data**

| Part No. | Size | Α     | В     |
|----------|------|-------|-------|
| SS817R   | 1/2" | 1.06" | 4.36" |
| SS827R   | 3/4" | 1.35" | 4.4"  |

Slip Repair Coupling includes Slip Clip™ Release Tool