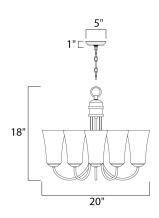

## **MEASUREMENTS**

DIMENSION : 20" L x 20" W x 18" H : 4.93" W x 1" H x 4.93" L CANOPY

HANGING WEIGHT : 8.93 lb