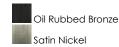

## **PRODUCT DESCRIPTION**

Modern style at a competitive price will make this collection the next builder standard. Tall profile Frost glass shades adorn a minimalistic frame in your choice of Satin Nickel or Oil Rubbed Bronze.



## **MEASUREMENTS**

DIMENSION : 20" L x 20" W x 18" H : 4.93" W x 1" H x 4.93" L CANOPY

HANGING WEIGHT : 8.93 lb

# LAMPING

INPUT VOLTAGE : 120V

**BULB** : 5 x 60W Incandescent E26 Medium , 300W Total

**BULB INCLUDED** : (Not Included)

DIMMABLE : Yes

#### **FINISHES OPTION**



## **GLASS**

Frosted FT

# MATERIAL

Steel, Glass

#### **RATINGS**

cULus Dry Location



#### **ADDITIONAL**

**ADJUSTABLE** OPERATING TEMPERATURE: -20°C (-4°F), 40°C (104°F)

Always consult a qualified electrician before installing any lighting product.



WESTERN DISTRIBUTION CENTER (HEADQUARTER) 253 NORTH VINELAND AVE I CITY OF INDUSTRY, CA 91746

## **EASTERN DISTRIBUTION CENTER**

4200 SHIRLEY DR. I ATLANTA, GA 30336

P. 626.956.4200 | F. 626.956.4225 | maximlighting.com