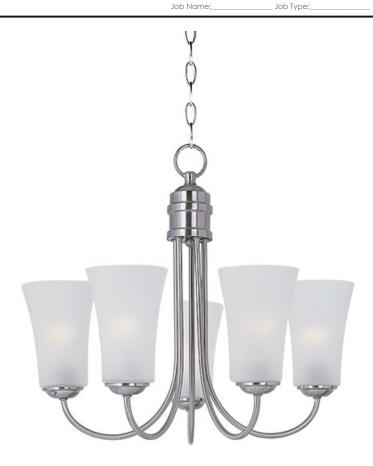

## **PRODUCT DESCRIPTION**

Modern style at a competitive price will make this collection the next builder standard. Tall profile Frost glass shades adorn a minimalistic frame in your choice of Satin Nickel or Oil Rubbed Bronze.

# LAMPING

INPUT VOLTAGE : 120V

**BULB** : 5 x 60W Incandescent E26 Medium , 300W Total

**BULB INCLUDED** : (Not Included)

DIMMABLE : Yes

## **GLASS**

Frosted FT

# MATERIAL

Steel, Glass