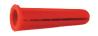

#### **Plastic Anchor Kits / Anchors**

#### PA1012K

All Red-Lip Anchor Kits contain equal quantities of anchors and screws with one matching carbide tipped drill bit.

Use Red-Lip Anchors with wood, sheet metal or lag screws. Flexible anchor is ideal for masonry or stone. Lip on collar prevents anchor from pushing through hole in hollow walls.