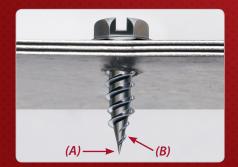

**Sheet Metal Screws** 

Rated #1, Zip-in® screws are the best selling sheet metal screws worldwide.

A unique thread design and quality controlled manufacture spell the Zip-in° difference.

Zip-in's' sophisticated heat treat process allows the screw to taper to a fine, sharp point without sacrificing critical point strength. A single starting thread (A) is machined down to the very tip of the point and is the source of Zip-in's' penetrating power. The second thread (B) above the point engages after initial penetration and moves the screw through very fast. Zip-in'screws are faster driving, with a greater capacity for fastening heavier gauges of sheet metal than any other self-drilling type.