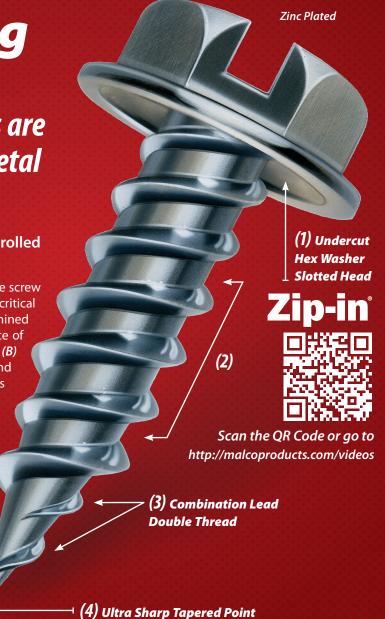

#### 1. Undercut-Indented Hex Washer Slotted Head

• Undercut - Always seats flush

#### 2. Burr Free hex washer slotted head

- One 1/4 in. hex driver accommodates all sizes of Zip-in Screws
- Full 1/4 in. (No. 8) head will not strip out of hex driver opening at any-time during operation.

#### 3. Combination Lead Double Thread

- Starting thread machined down to very tip of screw point
- Instantly penetrates and engages in heavy gauge sheet metal and layered light gauge

#### 4. Sharp Tapered Point

- Quality controlled heat treat
- Sharp tapered point will not mushroom, break or walk
- Complete operator control with precise hole alignment.

Look for the Dots! ® Trademarked & Patented Head Markings indicate one and only genuine Zip-ins°.