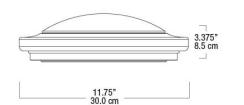

| COLOR<br>TEMPERATURE:                | 3K - 4K           |
|--------------------------------------|-------------------|
| OPERATING<br>TEMPERATURE:            | -20°C + 50°C      |
| CRI:                                 | 80+               |
| LUMEN OUTPUT:                        | 1500 lumens       |
| DIMMABLE:                            | No                |
| WATTS:                               | 20 W              |
| LED LIFE:                            | 50,000 hours      |
| WARRANTY:                            | 5 years           |
| VOLTAGE:                             | 120V              |
| DIAMETER:                            | 11.75" (298.5mm)  |
| HEIGHT:                              | 3.375" (85.7mm)   |
| INTEGRATED<br>MOTION<br>SENSOR:      | Yes               |
| MOTION SENSOR<br>DETECTION<br>RANGE: | 10'-15' (3m-4.5m) |

DIMENSIONS