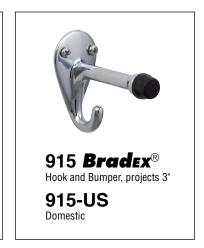

Chrome-Plated

✓ Surface-Mounted

## **Product Materials**

**UNITS:** Forged or cast brass, nickel-plated with highly polished chrome finish. **ESCUTCHEONS:** 25% "W x 134" H, where applicable, unless otherwise indicated.

## **Guide Specification**

Surface-mounted accessory shall be fabricated of chrome-plated brass.

## Installation

Verify all rough-in dimensions prior to installation. Secure tenon plate to wall using mounting screws (included) at holes provided. Snap escutcheon over tenon plate.













Orders composed of products indicated as **Bradex**® will be available to ship in three days after receipt of order at the factory. There is no pricing penalty for this service from Bradley.

Page 1 of 1 9/8/2022
This information is subject to change without notice.
Bradley\_ChromePlatedBrassAccessories