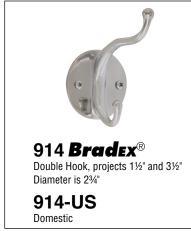

Chrome-Plated

✓ Surface-Mounted

## **Product Materials**

**UNITS:** Forged or cast brass, nickel-plated with highly polished chrome finish. **ESCUTCHEONS:** 25% "W x 134" H, where applicable, unless otherwise indicated.

## **Guide Specification**

Surface-mounted accessory shall be fabricated of chrome-plated brass.

## Installation

Verify all rough-in dimensions prior to installation. Secure tenon plate to wall using mounting screws (included) at holes provided. Snap escutcheon over tenon plate.













Orders composed of products indicated as **Bradex**® will be available to ship in three days after receipt of order at the factory. There is no pricing penalty for this service from Bradley.

Page 1 of 1 9/8/2022
This information is subject to change without notice.
Bradley\_ChromePlatedBrassAccessories