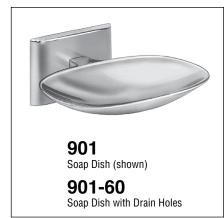

Chrome-Plated

✓ Surface-Mounted

## **Product Materials**

**UNITS:** Forged or cast brass, nickel-plated with highly polished chrome finish. **ESCUTCHEONS:** 25% "W x 134" H, where applicable, unless otherwise indicated.

## **Guide Specification**

Surface-mounted accessory shall be fabricated of chrome-plated brass.

## Installation

Verify all rough-in dimensions prior to installation. Secure tenon plate to wall using mounting screws (included) at holes provided. Snap escutcheon over tenon plate.

Orders composed of products indicated as **Bradex**® will be available to ship in three days after receipt of order at the factory. There is no pricing penalty for this service from Bradley.