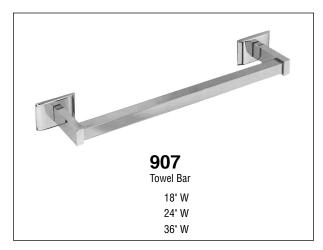

Chrome-Plated

✓ Surface-Mounted

## **Product Materials**

**UNITS:** Forged or cast brass, nickel-plated with highly polished chrome finish. **ESCUTCHEONS:** 25% "W x 134" H, where applicable, unless otherwise indicated.

## **Guide Specification**

Surface-mounted accessory shall be fabricated of chrome-plated brass.

## Installation

Verify all rough-in dimensions prior to installation. Secure tenon plate to wall using mounting screws (included) at holes provided. Snap escutcheon over tenon plate.













Orders composed of products indicated as **Bradex**® will be available to ship in three days after receipt of order at the factory. There is no pricing penalty for this service from Bradley.

Page 1 of 1 9/8/2022
This information is subject to change without notice.
Bradley\_ChromePlatedBrassAccessories