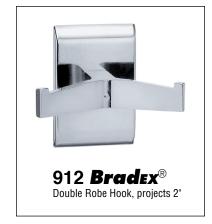

Chrome-Plated

✓ Surface-Mounted

## **Product Materials**

**UNITS:** Forged or cast brass, nickel-plated with highly polished chrome finish. **ESCUTCHEONS:** 25% "W x 134" H, where applicable, unless otherwise indicated.

## **Guide Specification**

Surface-mounted accessory shall be fabricated of chrome-plated brass.

## Installation

Verify all rough-in dimensions prior to installation. Secure tenon plate to wall using mounting screws (included) at holes provided. Snap escutcheon over tenon plate.

Orders composed of products indicated as **Bradex**® will be available to ship in three days after receipt of order at the factory. There is no pricing penalty for this service from Bradley.