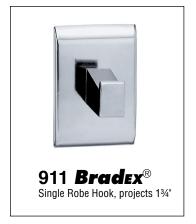

Chrome-Plated

✓ Surface-Mounted

## **Product Materials**

**UNITS:** Forged or cast brass, nickel-plated with highly polished chrome finish. **ESCUTCHEONS:** 25% "W x 134" H, where applicable, unless otherwise indicated.

## **Guide Specification**

Surface-mounted accessory shall be fabricated of chrome-plated brass.

## Installation

Verify all rough-in dimensions prior to installation. Secure tenon plate to wall using mounting screws (included) at holes provided. Snap escutcheon over tenon plate.













Orders composed of products indicated as **Bradex**® will be available to ship in three days after receipt of order at the factory. There is no pricing penalty for this service from Bradley.

Page 1 of 1 9/8/2022
This information is subject to change without notice.
Bradley\_ChromePlatedBrassAccessories