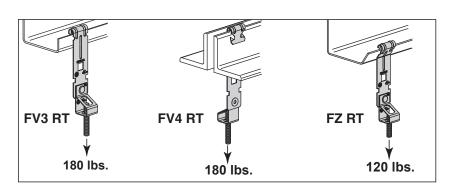

## FV & FZ RT – Flange Hanger with Rod Hanger Thread Install

Available Finishes / Materials: VG -- Phoenix Vanguard Standard Finish: VG

- FV3 RT: Suspends threaded rod from bar joist's and "C" purlin's.
- FV4 RT: Extra long clip suspends threaded rod from bar joist's.
- FZ RT: Angled clip suspends threaded rod from "Z" purlin's.
- Compatible with many industry standard installation tools.
- \* Nuts sold separately
  Material: Spring Steel
- Finish: Vanguard