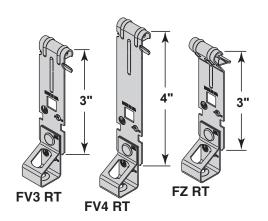

## FV & FZ RT – Flange Hanger with Rod Hanger Thread Install

Available Finishes / Materials: VG -- Phoenix Vanguard Standard Finish: VG

- FV3 RT: Suspends threaded rod from bar joist's and "C" purlin's.
- FV4 RT: Extra long clip suspends threaded rod from bar joist's.
- FZ RT: Angled clip suspends threaded rod from "Z" purlin's.
- Compatible with many industry standard installation tools.
- \* Nuts sold separately
  Material: Spring Steel
- Finish: Vanguard

| Catalog<br>No. | Rod Size                                       | Box<br>Qty |
|----------------|------------------------------------------------|------------|
| FV3 RT4T       | 1/4"-20 Thread Form                            | 100        |
| FV3 RT6T       | 3/8"-16 Thread Form                            | 100        |
| FV3 RT6 *      | 13/32" Thru Hole for 1/4" or 3/8" Threaded Rod | 100        |
| FV4 RT4T       | 1/4"-20 Thread Form                            | 100        |
| FV4 RT6T       | 3/8"-16 Thread Form                            | 100        |
| FV4 RT6 *      | 13/32" Thru Hole for 1/4" or 3/8" Threaded Rod | 100        |
| FZ RT4T        | 1/4"-20 Thread Form                            | 100        |
| FZ RT6T        | 3/8"-16 Thread Form                            | 100        |
| FZ RT6 *       | 13/32" Thru Hole for 1/4" or 3/8" Threaded Rod | 100        |