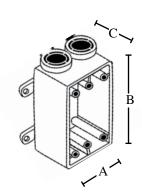

## Standard Material

• PVC

| Catalog<br>Number | UPC   | Size | Ship<br>Case | Weight/<br>Case | A     | Inches<br>B | С     |
|-------------------|-------|------|--------------|-----------------|-------|-------------|-------|
| 1294              | 23293 | 1/2" | 10           | 5               | 2.875 | 4.5625      | 2.375 |
| 1295              | 23294 | 3/4" | 10           | 5               | 2.875 | 4.5625      | 2.375 |
| 1296              | 23295 | 1"   | 10           | 4               | 2.875 | 4.5625      | 2.375 |