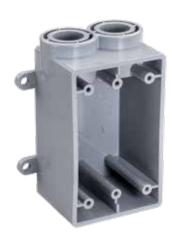

## **FSS Type Boxes** Single

## **Features**

- Mounting feet enable easy installation
- Accommodates standard covers and accessories
- Surface mounted electrical box which has two conduit entrance hubs on one short wall of the box only

## **Applications**

- Use for straight line conduit runs, splices and for multiple dead end circuit terminations
- Ideal when additional support is required for stub ups
- Uses single gang electrical device cover