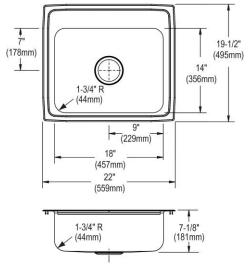

| Installation Type:    | Drop-in                                  |
|-----------------------|------------------------------------------|
| Material:             | 304 Stainless Steel                      |
| Finish:               | Brushed Satin                            |
| Gauge:                | 20                                       |
| Sound Deadening:      | Bottom only pads                         |
| Number of Bowls:      | 1                                        |
| Sink Dimensions:      | 22" x 19-1/2" x 7-1/8"                   |
| Bowl 1 Dimensions:    | 18" x 14" x 7"                           |
| Drain Size:           | 3-1/2" (89mm)                            |
| Drain Location:       | Center                                   |
| Minimum Cabinet Size: | 27"                                      |
| Mounting Hardware:    | Part # 64090012 included for countertops |
|                       | up to 3/4" (19mm) thick                  |
| Template Included:    | No                                       |
| Cutout Template #:    | <u>1000001255</u>                        |

## **Cutout Dimensions for Drop-in Installation:**

21-3/8" x 18-7/8" (543mm x 479mm) with 1-1/2" (38mm) corner radius

## **Hole Drilling Configurations:**

1-1/2" (38mm) Diameter Faucet Holes on 4" (102mm) Centers

A Century of Tradition and Quality. For more than 100 years, Elkay has been making innovative products and providing exceptional customer care. We take pride in offering plumbing products that make life easier, inspire change and leave the world a better place.