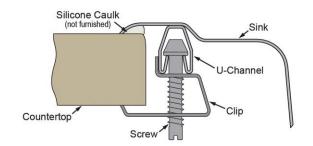

## **Installation Profile:**

| Optional Accessories |                                                                                                                             |                                                                                                                                                                                                                                                                                                                                                                                                                                                                                                                                                                                                                                                                                                                                                                                                                                                                                                                                                                                                                                                                                                                                                                                                                                                                                                                                                                                                                                                                                                                                                                                                                                                                                                                                                                                                                                                                                                                                                                                                                                                                                                                               |
|----------------------|-----------------------------------------------------------------------------------------------------------------------------|-------------------------------------------------------------------------------------------------------------------------------------------------------------------------------------------------------------------------------------------------------------------------------------------------------------------------------------------------------------------------------------------------------------------------------------------------------------------------------------------------------------------------------------------------------------------------------------------------------------------------------------------------------------------------------------------------------------------------------------------------------------------------------------------------------------------------------------------------------------------------------------------------------------------------------------------------------------------------------------------------------------------------------------------------------------------------------------------------------------------------------------------------------------------------------------------------------------------------------------------------------------------------------------------------------------------------------------------------------------------------------------------------------------------------------------------------------------------------------------------------------------------------------------------------------------------------------------------------------------------------------------------------------------------------------------------------------------------------------------------------------------------------------------------------------------------------------------------------------------------------------------------------------------------------------------------------------------------------------------------------------------------------------------------------------------------------------------------------------------------------------|
| <u>CBS1418</u>       | Hardwood 15" x 19" x 3/4" Cutting Board <u>Spec Sheet (PDF)</u>                                                             |                                                                                                                                                                                                                                                                                                                                                                                                                                                                                                                                                                                                                                                                                                                                                                                                                                                                                                                                                                                                                                                                                                                                                                                                                                                                                                                                                                                                                                                                                                                                                                                                                                                                                                                                                                                                                                                                                                                                                                                                                                                                                                                               |
| <u>LK99</u>          | Deluxe 3-1/2" Drain Type 304 Stainless Steel Body Strainer Basket Rubber Seal and Tailpiece  Spec Sheet (PDF)               | A TO THE STATE OF |
| <u>LKGT1041</u>      | Elkay Gourmet Single Hole Kitchen Faucet Pull-out Spray and Lever Handle with Hi and Midrise Base Options  Spec Sheet (PDF) |                                                                                                                                                                                                                                                                                                                                                                                                                                                                                                                                                                                                                                                                                                                                                                                                                                                                                                                                                                                                                                                                                                                                                                                                                                                                                                                                                                                                                                                                                                                                                                                                                                                                                                                                                                                                                                                                                                                                                                                                                                                                                                                               |
| LKWRB1418SS          | Elkay Stainless Steel 13" x 17" x 7" Rinsing Basket  Spec Sheet (PDF)                                                       |                                                                                                                                                                                                                                                                                                                                                                                                                                                                                                                                                                                                                                                                                                                                                                                                                                                                                                                                                                                                                                                                                                                                                                                                                                                                                                                                                                                                                                                                                                                                                                                                                                                                                                                                                                                                                                                                                                                                                                                                                                                                                                                               |