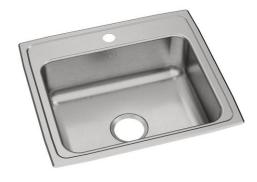

## PRODUCT SPECIFICATIONS

**SPECIFICATIONS** 

Celebrity® Stainless Steel 22" x 19-1/2" x 7-1/8" Single Bowl Drop-in Sink. Sink is manufactured from 20 gauge 304 Stainless Steel with a Brushed Satin finish, Center drain placement, and Bottom only pads.

| Installation Type:    | Drop-in                                  |
|-----------------------|------------------------------------------|
| Material:             | 304 Stainless Steel                      |
| Finish:               | Brushed Satin                            |
| Gauge:                | 20                                       |
| Sound Deadening:      | Bottom only pads                         |
| Number of Bowls:      | 1                                        |
| Sink Dimensions:      | 22" x 19-1/2" x 7-1/8"                   |
| Bowl 1 Dimensions:    | 18" x 14" x 7"                           |
| Drain Size:           | 3-1/2" (89mm)                            |
| Drain Location:       | Center                                   |
| Minimum Cabinet Size: | 27"                                      |
| Mounting Hardware:    | Part # 64090012 included for countertops |
|                       | up to 3/4" (19mm) thick                  |
| Template Included:    | No                                       |
| Cutout Template #:    | <u>1000001255</u>                        |