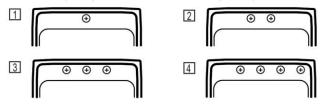

## **Hole Drilling Configurations:**

1-1/2" (38mm) Diameter Faucet Holes on 4" (102mm) Centers

A Century of Tradition and Quality. For more than 100 years, Elkay has been making innovative products and providing exceptional customer care. We take pride in offering plumbing products that make life easier, inspire change and leave the world a better place.