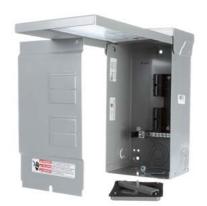

## **SIEMENS**

Data sheet US2:W0408ML1125

OUTDOOR EQ LC 4S 8C ML 125A

| General technical data                                       |              |
|--------------------------------------------------------------|--------------|
| configuration of the busbars                                 | 125A         |
| fastening method                                             | Surface      |
| phase number                                                 | 1            |
| suitability for operation                                    | Residential  |
| Electricity                                                  |              |
| ampacity                                                     | 125 A        |
| voltage between phase and Ground (GND) rated value           | 120 V        |
| voltage between phase and phase rated value                  | 240 V        |
| Breaking Capacity                                            |              |
| switching capacity current according to EN 60898 rated value | 100000 A     |
| Model                                                        |              |
| product brand name                                           | Siemens      |
| product sub brand name                                       | Load Centers |
| product type designation                                     | 1            |
| type of wiring of distribution board                         | 3w           |
| Mechanical Design                                            |              |
| number of modular width units for installation width         | 4            |
| width [in]                                                   | 2117.5 in    |