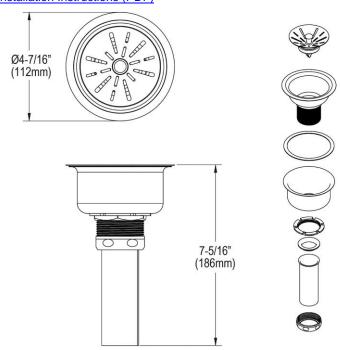

## PRODUCT SPECIFICATIONS

Elkay 3-1/2" Drain Fitting Type 304 Stainless Steel Body, Strainer Basket and Tailpiece. Overall dimensions are 4-7/16" x 4-7/16" x 7-5/16". Made of Stainless Steel.

| Material:        | Stainless Steel             |
|------------------|-----------------------------|
| Finish:          | Polished Stainless Steel    |
| Dimensions:      | 4-7/16" x 4-7/16" x 7-5/16" |
| Shipping Weight: | 1 lbs.                      |

Special Note: Replacement strainer basket 72002160: \$10.00

- Designed to fit 3-1/2" (89mm) drain opening with an overall flange size of 4-1/2" (114mm).
- 1-1/2" O.D. x 4" chrome plated brass tailpiece.
- Strainer Basket with Metal Stem and Rubber Seal.
- Type 304 stainless steel body.
- Polished finish.