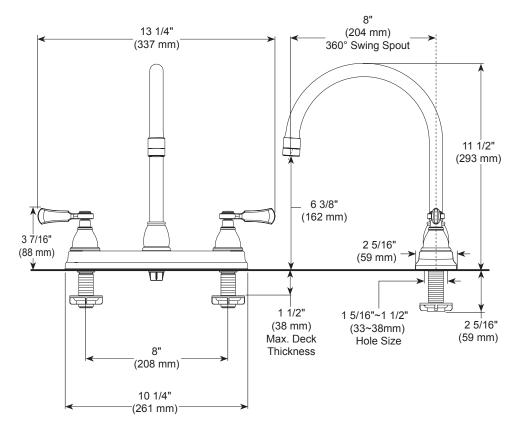

### **STANDARD SPECIFICATIONS:**

- Max. flow rate 1.5 gpm @ 60 psi, 5.7 L/min @ 414 kPa
- Two handle kitchen faucet for exposed mounting on 3 hole sinks with 8" centers
- Ceramic cartridge
- Spout rotates 360°
- Two-function aerator: aerated and spray
- 1/2" -14 NPSM threaded male inlet shanks