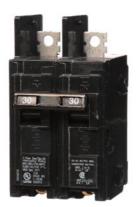

## **SIEMENS**

Data sheet US2:BQ2B030

Siemens Low Voltage Molded Case Circuit Breakers General Purpose MCCBs - Type BQ, 2-Pole, 120/240VAC are Circuit Protection Molded Case Circuit Breakers. 2-Pole Common-Trip circuit breaker type BQ. Rated 120/240V (030A) (AIR 10 kA). Special features: Load side lugs are included.

| General technical data         |                         |
|--------------------------------|-------------------------|
| number of poles                | 2                       |
| suitability for operation      | Electrical Distribution |
| Electricity                    |                         |
| continuous current rated value | 30 A                    |
| Model                          |                         |
| product brand name             | Siemens                 |
| type of electrical connection  | BOLT-ON                 |
| Mechanical Design              |                         |
| depth [in]                     | 4 in                    |
| design of the product          | BQ                      |
| height [in]                    | 2 in                    |
| width [in]                     | 3 in                    |
| General product approval       |                         |
| standard                       | UL 489                  |