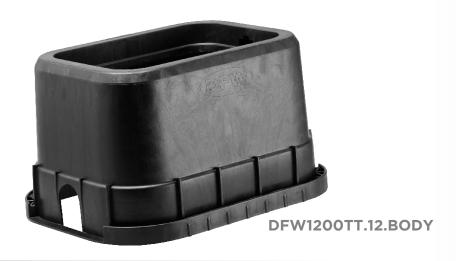

## 1200TT Series

12" Ribbed Standard Rectangular Box

- Original design
- Uses 1200 Series Lid
- Overlapping lid (T-Lid) overlaps top edge of body
- Body built with double ledge to support lid in 2 places instead of 1
- Ridge in the middle of the box adds additional support to side walls
- Body has extra ribbing to support top ledge and bottom base
- Body built with bolt down option
- Inside Dimensions 13 1/2" x 18 1/4" w
- Lid Options: A, C, D, E, K, M, N, R, T, U, Z, Colors