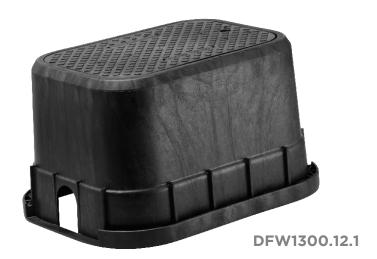

## 1300 Series

12" Ribbed Rectangular Box

- Original design
- Uses 1200 Series Lid
- Overlapping lid (T-lid) sits in body like a drop-in lid
- Body built with double ledge to support lid in 2 places instead of 1
- Ridge in the middle of the box adds additional support to side walls
- Body has extra ribbing to support top ledge and bottom base
- Body built with bolt down option
- Inside dimensions 13 1/2" x 19 1/8" w
- Lid Options: A, C, D, E, K, M, N, R, T, U, Z, Colors