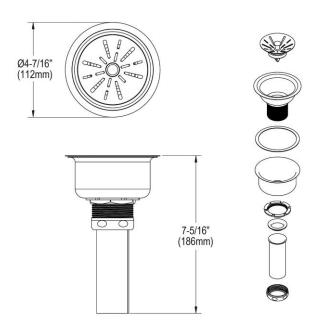

## PRODUCT SPECIFICATIONS

**ELKAY**®

**SPECIFICATIONS** 

3-1/2" Drain Fitting Type 304 Stainless Steel Body Strainer Basket and Tailpiece. Overall dimensions are 4-7/16" x 4-7/16" x 7-5/16". Made of Stainless Steel.

| Material:        | Stainless Steel             |
|------------------|-----------------------------|
| Finish:          | Polished Stainless Steel    |
| Dimensions:      | 4-7/16" x 4-7/16" x 7-5/16" |
| Shipping Weight: | 1 lbs.                      |

Special Note: Replacement strainer basket 72002160: \$10.00

- Designed to fit 3-1/2" (89mm) drain opening with an overall flange size of 4-1/2" (114mm).
- 1-1/2" O.D. x 4" chrome-plated brass tailpiece.
- Conical strainer basket with metal stem and rubber seal.
- STAINLESS STEEL CONSTRUCTION: Made of strong, Type 304 stainless steel for long-lasting durability that resists corrosion and rust.
- POLISHED FINISH: Polished stainless steel finish adds sleekness and shimmer to any sink.