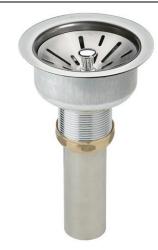

## PRODUCT SPECIFICATIONS

**ELKAY**®

**SPECIFICATIONS** 

3-1/2" Drain Fitting Type 304 Stainless Steel Body Strainer Basket and Tailpiece. Overall dimensions are 4-7/16" x 4-7/16" x 7-5/16". Made of Stainless Steel.

Special Note: Replacement strainer basket 72002160: \$10.00

- Designed to fit 3-1/2" (89mm) drain opening with an overall flange size of 4-1/2" (114mm).
- 1-1/2" O.D. x 4" chrome-plated brass tailpiece.
- Conical strainer basket with metal stem and rubber seal.
- STAINLESS STEEL CONSTRUCTION: Made of strong, Type 304 stainless steel for long-lasting durability that resists corrosion and rust.
- POLISHED FINISH: Polished stainless steel finish adds sleekness and shimmer to any sink.